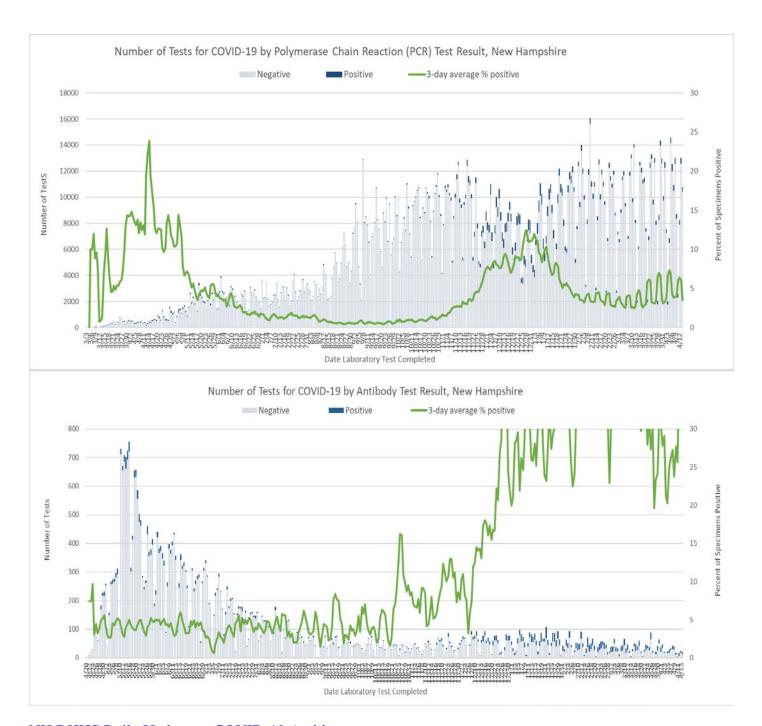

| Total Persons Tested at Selected Laboratories, Polymerase Chain Reaction (PCR) <sub>2</sub> | 679,932 |
|---------------------------------------------------------------------------------------------|---------|
| Total Persons Tested at Selected Laboratories, Antibody Laboratory Tests <sub>2</sub>       | 39,083  |
| Persons with Specimens Submitted to NH PHL                                                  | 71,429  |
| Persons with Test Pending at NH PHL <sub>3</sub>                                            | 581     |